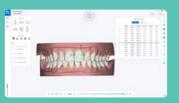

## **Clear aligner workflow with Xplan**

The typical workflow starts with a digital impression of the patient using an intraoral scanner. The treatment is planned and models are designed using sophisticated CAD/CAM software before being 3D printed in-house or at a third-party manufacturer. The clear aligners are then thermoformed based on the printed models.

Treatment planning and designing is a time-consuming task and often seen as a barrier to in-house aligner manufacturing. With Xplan, the digital design service by Dental Axess, you can now outsource this step to specialists at a very competitive rate and benefit from a cost-efficient and seamless in-house clear aligner workflow. Simply upload the .STL file in the Xplan online portal and chose from a range of service options. The treatment plan is designed by a specialist and you can make further adjustments in our web-based planning tool if required.