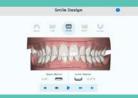

#### Instant changes

Make changes to the proposed treatment plan in the web-based planning tool and submit for manufacturing.

### **Patient communication**

Increase patient acceptance using the web-based patient viewer.