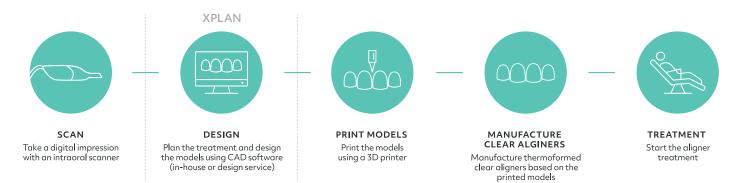

## **Clear aligner workflow with Xplan**

The typical workflow starts with a digital impression of the patient using an intraoral scanner. The treatment is planned and models are designed using sophisticated CAD/CAM software before being 3D printed in-house or at a third-party manufacturer. The clear aligners are then thermoformed based on the printed models.